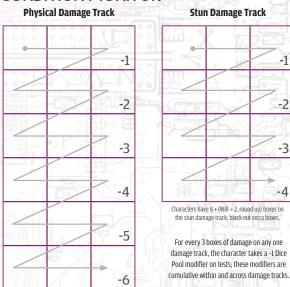

## **CONDITION MONITOR**

Characters have 8 + (Body ÷ 2, round up) boxes on the physical damage track; black out extra boxes.